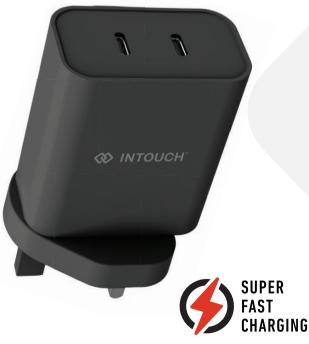

### 40W PD | DUAL TYPE C WALL CHARGER (UK)

IT-TCU3616

**Super Fast** 

Charging

Technology

40 40W Output

### FEATURE

- Dual Type C Wall Charger
- Super Fast Charging (Power Delivery)
- Sleek Compact Design
- Total Output: 40W (20W + 20W)
- Ability To Fast Charge 2 Devices Simultaneously
- Compatible With Most Smartphones & Tablets