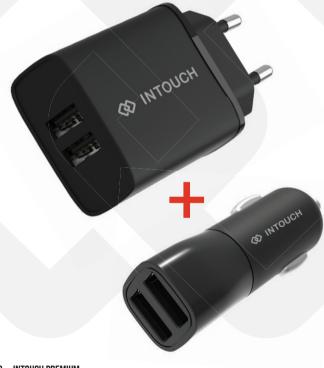

## WALL & CAR CHARGER FAST PD COMBO

Dual Fast Light Charge Charging Weight

**3.4** 

3.4 A

Total

Protection

### FEATURES

- Home charger & car charger combo pack.
- Fast charging 3,4A Max output.
- Dual USB ports.
- Charge 2 devices simultaniously.
- Over current and short circuit protection.
- Light-Weight Compact Design.

### CHARGERS?

- The INTOUCH Travel and Car charger has Dual TYPE C ports that allow you to super fast charger two devices simultaneously.
- It is like having two super fast chargers in once compact Charging Block.
- This offers more value for money with the latest cutting-edge technology.