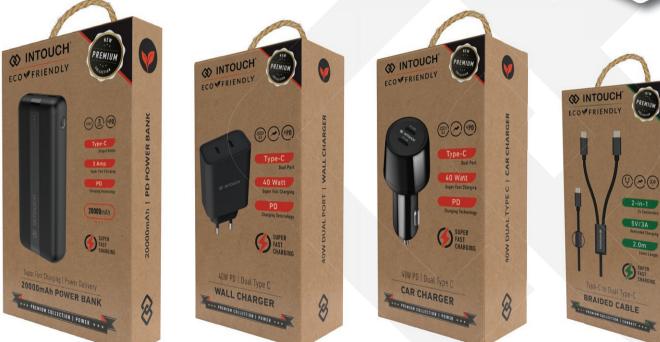

### 40W PD | DUAL TYPE C Wall Charger

IT-SFC3852

Super Fast

Charging

Technology

Output

### 40W PD | DUAL TYPE C WALL CHARGER (UK)

IT-TCU3616

**Super Fast** 

Charging

Technology

40 40W Output

### 40W PD | DUAL TYPE C CAR CHARGER

IT-CLA3625

Charging

Technology

40 WATT 40W Output

### **TYPE-C TO DUAL TYPE-C BRAIDED CABLE** IT-CSC3612