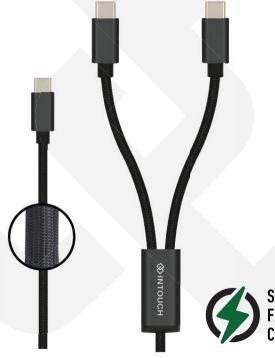

### **TYPE-C TO DUAL TYPE-C BRAIDED CABLE** IT-CSC3612

### **FEATURES**

- Super-Fast charge 2 prong Braided cable •
- 5V/3A Max Charging •
- Dedicated Charging Cable •
- Charge two devices simultaneously
- 0.5m main cable + 1.5m branch cables •

### **CABLES?**

- This unique TYPE 2 TO 2 TYPE C out allows you to fast charge two devices simultaneously.
- It is finished in high quality aluminum, and it is braided t prevent damage to the cable.