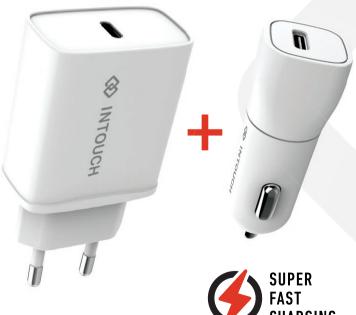

### WALL & CAR CHARGER **SUPER FAST PD COMBO**

IT-CSB3911

Single Fast Light Charge Charging Weight

Surge Max Output Protection

### **FEATURES**

- Home charger & car charger set. •
- Output power 20W Max. •
- Support PD 3.0 fast charge. •
- Charge up to 50% in 30 min. •
- Over current and short circuit protection. •
- Light-Weight Compact Design.
- Type C Charging Output. •

### CHARGERS?

- The INTOUCH Travel and Car charger has Dual TYPE C ports that allow you to super fast charger two devices simultaneously.
- It is like having two super fast chargers in once compact Charging Block.
- This offers more value for money with the latest cutting-edge technology.