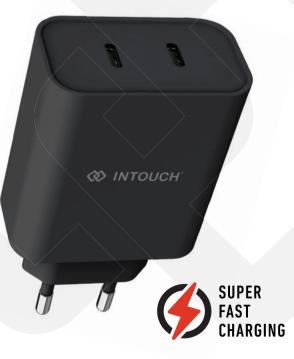

### 40W PD | DUAL TYPE C WALL CHARGER (UK)

IT-TCU3616

**Super Fast** 

Charging

Technology

40 40W Output

### FEATURE

- Dual Type C Wall Charger
- Super Fast Charging (Power Delivery)
- Sleek Compact Design
- Total Output: 40W (20W + 20W)
- Ability To Fast Charge 2 Devices Simultaneously
- Compatible With Most Smartphones & Tablets

### **CHARGING TIME** 40 Minutes