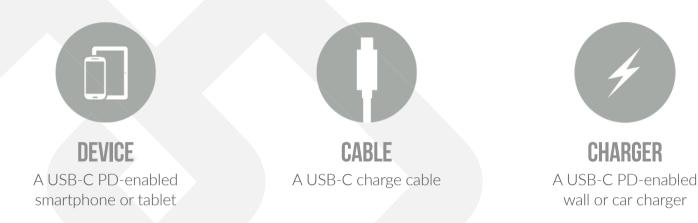

# WHAT IS (\*) POWER DELIVERY? FAST, FASTER, FASTEST CHARGING

- USB-C Power Delivery is a fast-charging technology, supported by certain iOS/Apple and Android/ Google/Samsung devices, that delivers much higher levels of power than standard charging.
- USB-C pd uses cutting edge usb-c technology.
- USB-C connectors have been designed together with USB-C Power Delivery, to handle these new high levels of power. USB-C circuit boards are specially designed to carry this increased wattage without being damaged or overheating, for enhanced safety to users and their devices.

### FOR USB-C POWER DELIVERY, YOU NEED