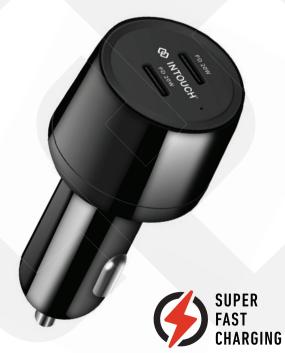

### 40W PD | DUAL TYPE C CAR CHARGER

IT-CLA3625

Charging

Technology

40 WATT 40W Output

### FEATURE

**Dual Port** 

- Dual Type C Car Charger
- Super Fast Charging (Power Delivery)
- Sleek Compact Design
- Total Output: 40W (20W + 20W)
- Ability To Fast Charge 2 Devices Simultaneously
- Compatible With Most Smartphones & Tablets

#### **CHARGING TIME** 40 Minutes