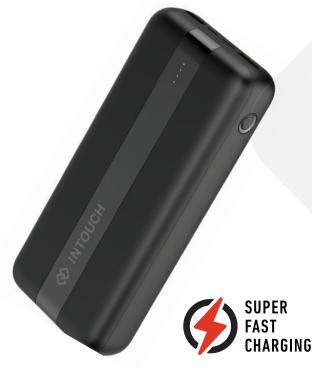

### **20000MAH POWER BANK POWER DELIVERY**

**IT-PWB3858** 

**Super Fast** Light **PD** Charging

Weight

**З** АМР

3A

Total

Type-C Output

### **FEATURES**

Multi

Charge

- Premium PD Power Bank 2000mAh
- USB-C Supports PD 20W Super Fast Charging
- USB-1 / USB-2 Supports QC 18W Fast Charging
- Total Max Output: 20W
- **Compact Design Suitable For Travel**
- Ability To Fast Charge 3 Devices Simultaneously
- Compatible With Most Smartphones & Tablets
- Micro USB Charging Cable Included

#### **CHARGING TIME** 40 Minutes