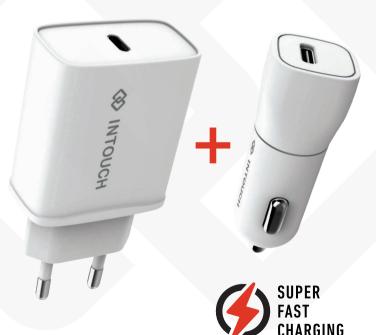

## WALL & CAR CHARGER SUPER FAST PD COMBO

Single Charge

Fast Charging

Light Weight

Type C Connetor

20W Surge Max Output Protection

**COMBO** PACK

IT-CSB3911

- Home charger & car charger set.
- Output power 20W Max.
- Support PD 3.0 fast charge.
- Charge up to 50% in 30 min.
- Over current and short circuit protection.
- Light-Weight Compact Design.
- Type C Charging Output.

#### **CHARGING TIME**

40 Minutes