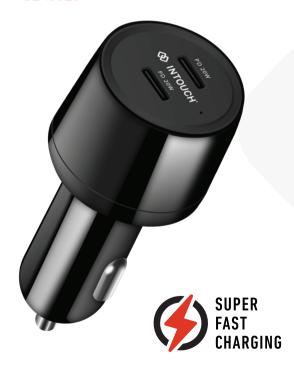

# 40W PD | DUAL TYPE C CAR CHARGER

IT-CLA3625

Type-C Dual Port

Super Fast Charging

Charging Technology

40W Output

#### **FEATURE**

- Dual Type C Car Charger
- Super Fast Charging (Power Delivery)
- Sleek Compact Design
- Total Output: 40W (20W + 20W)
- Ability To Fast Charge 2 Devices Simultaneously
- Compatible With Most Smartphones & Tablets

#### **CHARGING TIME**

40 Minutes