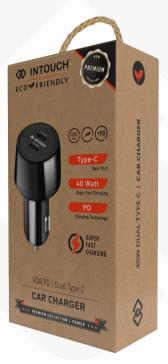

# 40W PD | DUAL TYPE C CAR CHARGER

IT-CLA3625

Type-C Dual Port

Super Fast Charging

Charging Technology

40W Output

#### **FEATURE**

- Dual Type C Car Charger
- Super Fast Charging (Power Delivery)
- Sleek Compact Design
- Total Output: 40W (20W + 20W)
- Ability To Fast Charge 2 Devices Simultaneously
- Compatible With Most Smartphones & Tablets

#### **CHARGING TIME**

40 Minutes