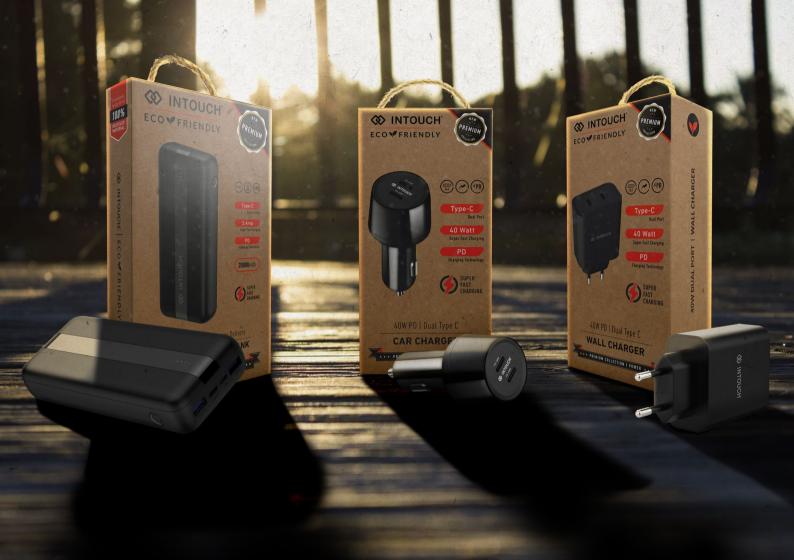

# 40W PD | DUAL TYPE C WALL CHARGER

IT-SFC3852

Type-C Dual Port

Super Fast Charging

Charging Technology

40W Output

#### **FEATURE**

- Dual Type C Wall Charger
- Super Fast Charging (Power Delivery)
- Sleek Compact Design
- Total Output: 40W (20W + 20W)
- Ability To Fast Charge 2 Devices Simultaneously
- Compatible With Most Smartphones & Tablets

# 40W PD | DUAL TYPE C CAR CHARGER

IT-CLA3625

Type-C Dual Port

Super Fast Charging

Charging Technology

40W Output

#### **FEATURE**

- Dual Type C Car Charger
- Super Fast Charging (Power Delivery)
- Sleek Compact Design
- Total Output: 40W (20W + 20W)
- Ability To Fast Charge 2 Devices Simultaneously
- Compatible With Most Smartphones & Tablets

# 20000MAH POWER BANK POWER DELIVERY

**IT-PWB3858** 

Multi Charge

Super Fast PD Charging

Light Weight

3A Total

Type-C Output

#### **FEATURES**

- Premium PD Power Bank 20000mAh
- USB-C Supports PD 20W Super Fast Charging
- USB-1 / USB-2 Supports QC 18W Fast Charging
- Total Max Output: 20W
- Compact Design Suitable For Travel
- Ability To Fast Charge 3 Devices Simultaneously
- Compatible With Most Smartphones & Tablets
- Micro USB Charging Cable Included