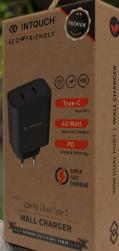

# 40W PD | DUAL TYPE C WALL CHARGER

IT-SFC3852

Type-C Dual Port

Super Fast Charging

Charging Technology

40W Output

#### **FEATURE**

- Dual Type C Wall Charger
- Super Fast Charging (Power Delivery)
- Sleek Compact Design
- Total Output: 40W (20W + 20W)
- Ability To Fast Charge 2 Devices Simultaneously
- Compatible With Most Smartphones & Tablets

#### **CHARGING TIME**

40 Minutes