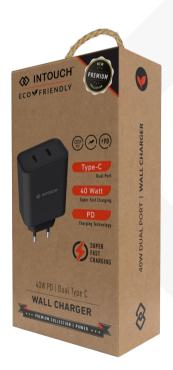

# 40W PD | DUAL TYPE C WALL CHARGER

IT-SFC3852

Type-C Dual Port

Super Fast Charging

Charging Technology

40W Output

#### **FEATURE**

- Dual Type C Wall Charger
- Super Fast Charging (Power Delivery)
- Sleek Compact Design
- Total Output: 40W (20W + 20W)
- Ability To Fast Charge 2 Devices Simultaneously
- Compatible With Most Smartphones & Tablets

#### **CHARGING TIME**

40 Minutes