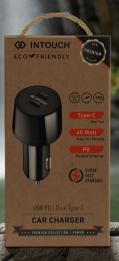

# 40W PD | DUAL TYPE C CAR CHARGER

IT-CLA3625

Type-C Dual Port

Super Fast Charging

Charging Technology

40W Output

#### **FEATURE**

- Dual Type C Car Charger
- Super Fast Charging (Power Delivery)
- Sleek Compact Design
- Total Output: 40W (20W + 20W)
- Ability To Fast Charge 2 Devices Simultaneously
- Compatible With Most Smartphones & Tablets

#### **CHARGING TIME**

40 Minutes