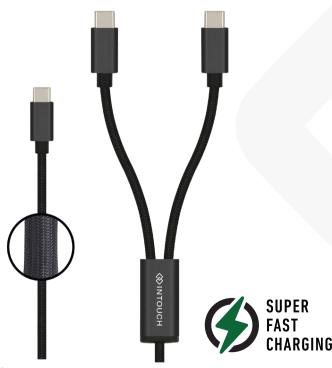

# TYPE-C TO DUAL TYPE-C BRAIDED CABLE

IT-CSC3612

2-in-1 Cable

Super Fast Charging

Type C to Dual Type C

Cable Length

#### **FEATURES**

- Super-Fast charge 2 prong Braided cable
- 5V/3A Max Charging
- Dedicated Charging Cable
- Charge two devices simultaneously
- 0.5m main cable + 1.5m branch cables

#### **CHARGING TIME**

40 Minutes