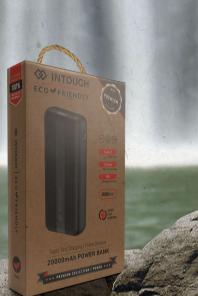

# 20000MAH POWER BANK POWER DELIVERY

**IT-PWB3858** 

Multi Charge

Super Fast PD Charging

Light Weight

3A Total

Type-C Output

#### **FEATURES**

- Premium PD Power Bank 20000mAh
- USB-C Supports PD 20W Super Fast Charging
- USB-1 / USB-2 Supports QC 18W Fast Charging
- Total Max Output: 20W
- Compact Design Suitable For Travel
- Ability To Fast Charge 3 Devices Simultaneously
- Compatible With Most Smartphones & Tablets
- Micro USB Charging Cable Included

#### **CHARGING TIME**

40 Minutes