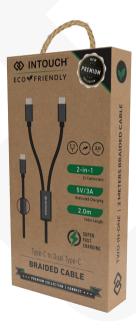

# TYPE-C TO DUAL TYPE-C BRAIDED CABLE

IT-CSC3612

2-in-1 Cable

Super Fast Charging

Type C to Dual Type C

Cable Length

#### **FEATURES**

- Super-Fast charge 2 prong Braided cable
- 5V/3A Max Charging
- Dedicated Charging Cable
- Charge two devices simultaneously
- 0.5m main cable + 1.5m branch cables

#### **CHARGING TIME**

40 Minutes