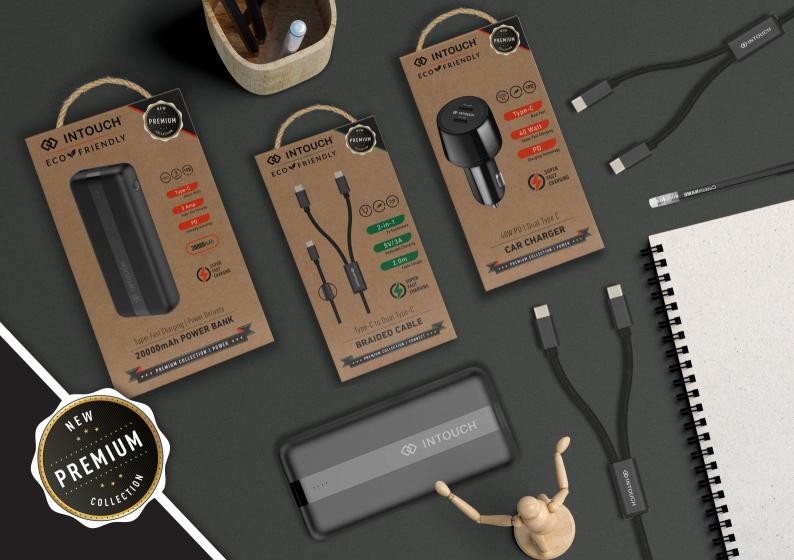

# WHY INTOUCH PREMIUM?

THE INTOUCH DIFFERENCE

quality and high-performance range of Power delivery charging solutions.

We are proud to announce the release of our new **Premium Collection**. **INTOUCH Premium** is a **high**-

Over the past couple of years, **INTOUCH** has become one of the **fastest growing** brands, delivering power, protection, productivity, connectivity, audio, security and home automation solutions.

We've made these strides through rigorous design and engineering, maintaining the **highest quality** standards in our manufacturing processes, working to achieve and maintain high customer satisfaction.

# WHY CHOOSE THE INTOUCH PREMIUM

### **POWERBANK?**

- Charges 3 devices in one go!
- Charge multiple devices simultaneously with 20 W Power Delivery Type-C port & dual USB ports. INTOUCH PD delivers fast charging to connected devices, without sharing or decreasing power. You no longer must choose between using your smartwatch or phone, or anything else you need.

### **CHARGERS?**

- The INTOUCH Travel and Car charger has Dual TYPE C ports that allow you to super fast charger two devices simultaneously.
- It is like having two super fast chargers in once compact Charging Block.
- This offers more value for money with the latest cutting-edge technology.

### **CABLES?**

- This unique TYPE 2 TO 2 TYPE C out allows you to fast charge two devices simultaneously.
- It is finished in high quality aluminum, and it is braided t prevent damage to the cable.

00