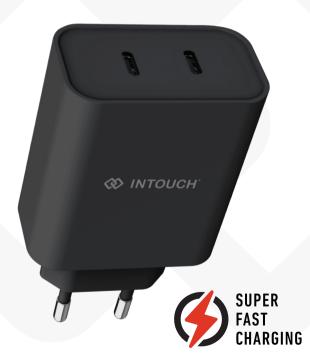

# 40W PD | DUAL TYPE C WALL CHARGER

IT-SFC3852

Type-C Dual Port

Super Fast Charging

Charging Technology

40W Output

#### **FEATURE**

- Dual Type C Wall Charger
- Super Fast Charging (Power Delivery)
- Sleek Compact Design
- Total Output: 40W (20W + 20W)
- Ability To Fast Charge 2 Devices Simultaneously
- Compatible With Most Smartphones & Tablets

### **SUPER FAST CHARGING**

USB-C PD can charge your device up to 70% faster than standard 5W charging\*. This means less time plugged in while your smartphone reaches 100% charged. When you're looking for an urgent battery boost, a quick 10-minute charge with USB-C PD might be all you need.