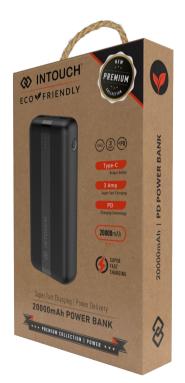

# 20000MAH POWER BANK POWER DELIVERY

**IT-PWB3858** 

Multi Charge

Super Fast PD Charging

Light Weight

3A Total

Type-C Output

#### **FEATURES**

- Premium PD Power Bank 20000mAh
- USB-C Supports PD 20W Super Fast Charging
- USB-1 / USB-2 Supports QC 18W Fast Charging
- Total Max Output: 20W
- Compact Design Suitable For Travel
- Ability To Fast Charge 3 Devices Simultaneously
- Compatible With Most Smartphones & Tablets
- Micro USB Charging Cable Included

#### **CHARGING TIME**

40 Minutes