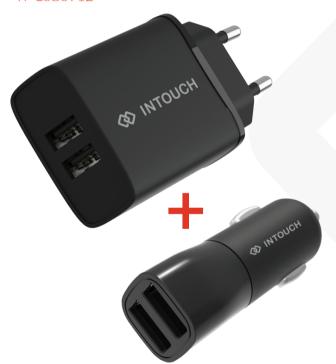

# WALL & CAR CHARGER FAST PD COMBO

IT-CSB3912

Dual Charge

Fast Charging

Light Weight

3.4 A Total

Surge Protection

#### **FEATURES**

- Home charger & car charger combo pack.
- Fast charging 3,4A Max output.
- Dual USB ports.
- Charge 2 devices simultaniously.
- Over current and short circuit protection.
- Light-Weight Compact Design.