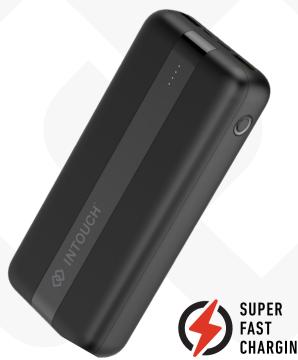

# 20000MAH POWER BANK POWER DELIVERY

**IT-PWB3858** 

Multi Charge

Super Fast PD Charging

Light Weight

3A Total

Type-C Output

#### **FEATURES**

- Premium PD Power Bank 20000mAh
- USB-C Supports PD 20W Super Fast Charging
- USB-1 / USB-2 Supports QC 18W Fast Charging
- Total Max Output: 20W
- Compact Design Suitable For Travel
- Ability To Fast Charge 3 Devices Simultaneously
- Compatible With Most Smartphones & Tablets
- Micro USB Charging Cable Included

#### **CHARGING TIME**

40 Minutes