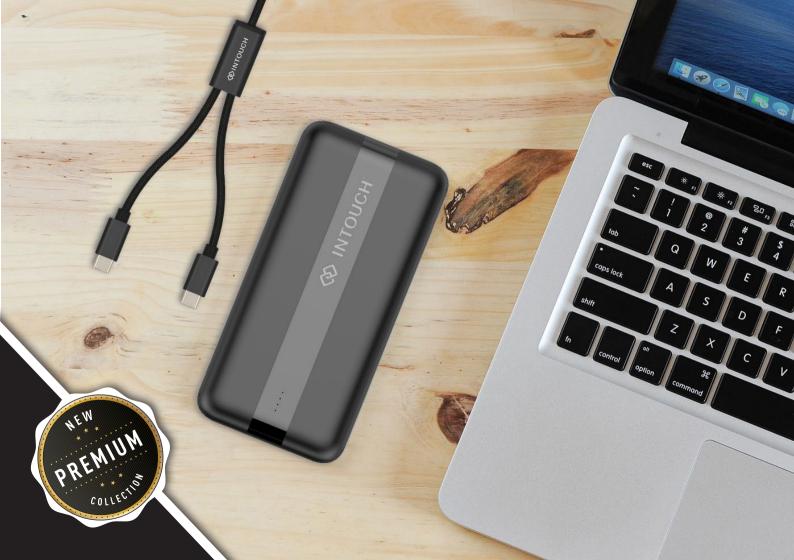

# 20000MAH POWER BANK POWER DELIVERY

**IT-PWB3858** 

Multi Charge

Super Fast PD Charging

Light Weight

3A Total

Type-C Output

#### **FEATURES**

- Premium PD Power Bank 20000mAh
- USB-C Supports PD 20W Super Fast Charging
- USB-1 / USB-2 Supports QC 18W Fast Charging
- Total Max Output: 20W
- Compact Design Suitable For Travel
- Ability To Fast Charge 3 Devices Simultaneously
- Compatible With Most Smartphones & Tablets
- Micro USB Charging Cable Included

# TYPE-C TO DUAL TYPE-C BRAIDED CABLE

IT-CSC3612

2-in-1 Cable

Super Fast Charging

Type C to Dual Type C

Cable Length

#### **FEATURES**

- Super-Fast charge 2 prong Braided cable
- 5V/3A Max Charging
- Dedicated Charging Cable
- Charge two devices simultaneously
- 0.5m main cable + 1.5m branch cables